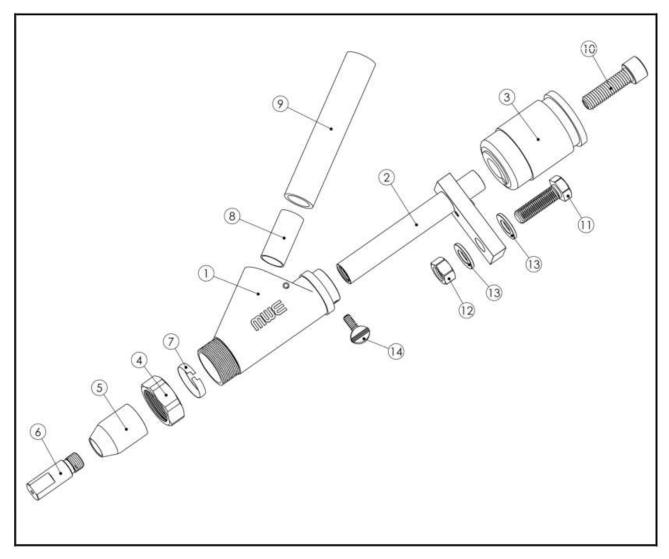

## **K231 SUBMERGED ARC WELDING GUN**

| Item No. | Part No. | Description                                  | Qty   |
|----------|----------|----------------------------------------------|-------|
| 1        | M8249    | Cone Body Assembly                           | 1     |
| 2        | S10157   | Nozzle Body Assembly                         | 1     |
| 3        | S10493-1 | Nozzle Insulator                             | 1     |
| 4        | S10147   | Retaining Nut                                | 1     |
| 5        | KP2085-1 | Flux Cone                                    | 10    |
| 6        | *        | Contact Tip 5/64", 3/32", 1/8", 5/32", 3/16" | 10    |
| 7        | T10574   | Locking Ferrule                              | 1     |
| 8        | .5.      | Flux Hose Insulator                          | 1     |
| 9        | T10642-2 | Flux Hose 4"                                 | 1     |
| 10       | T10570   | Special Socket Head Screw                    | 1     |
| 11       | CF000052 | Hexagon Head Screw                           | 1 set |
| 12       | CF000027 | Hexagon Nut                                  |       |
| 13       | -        | Washer                                       |       |
| 14       | T9078-1  | Thumb Screw                                  | 1     |
| -        | K231     | K231 Torch, Complete Set                     | 1     |