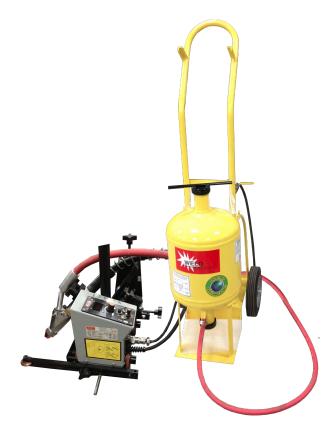

### NARROW ACCESS SUBMERGED ARC WELDING CARRIAGE - MOGGY®

The MOGGY® for submerged arc welding is a continuous welding carriage suitable for use with portable pressure tank feed system. The minimum access requirement is 15" (381 mm) between vertical surfaces.

# GM-03-050-S - CONTINUOUS WELD CARRIAGE FOR SUBMERGED ARC WELDING

Automate Fillet, Lap, and Butt Welds with Precision

VERSITILE TRACKLESS AUTOMATION CARRIAGE FOR NARROW ACCESS SUBMERGED ARC WELDING APPLICATIONS

# **GM-PT-60: Portable Pressure Tank and Gun** System

Tank Capacity 60 lbs (27.2 kg) supplied with 15ft. (4572 mm) 550 amp flux feed welding gun. Suitable for 1/16 (1.6mm). 5/64 (2mm) and 3/32 (2.4mm) wire sizes.

**GM-PT-3: Portable Pressure Feed Tank and Gun** 

Fitted with flux level sensor alarm system. 60 lbs (27.2 kg) supplied with 15ft. (4572 mm) 550 amp flux feed welding gun. Suitable for 1/16 (1.6mm), 5/64 (2mm) and 3/32 (2.4mm) wire sizes.