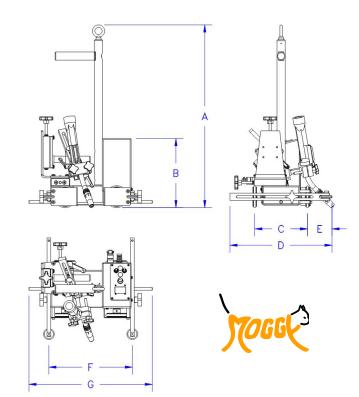

## **CARRIAGE DIMENSIONS**

|   | IMPERIAL            | METRIC                  |
|---|---------------------|-------------------------|
| Α | 25.00"              | 635.0 mm                |
| В | 9.57"               | 243.1 mm                |
| С | 7.25"               | 184.2 mm                |
| D | 15"                 | 381 mm                  |
| Е | Min 1.44" Max 7.06" | Min 3.6 mm Max 179.3 mm |
| F | 11.50"              | 292.1 mm                |
| G | 17.00"              | 431.8 mm                |