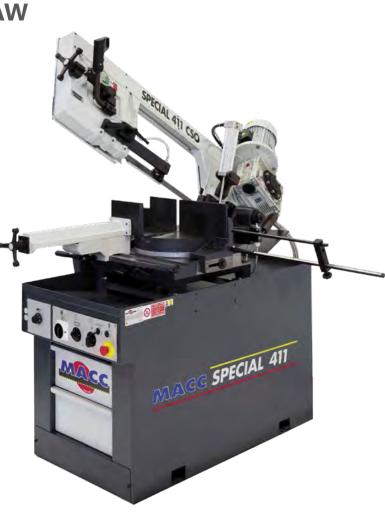

## **SPECIAL 411CSO** 400MM X 200MM CAPACITY 2 WAY SWIVEL HEAD BANDSAW

## Features

- · Italian made quality
- 2 Way swivel head enables 0° to 60° mitre cuts
- Dual mode operation
- Trigger switch with manual downfeed for small quick cuts - Control panel with fully adjustable hydraulic down feed
- & automatic shut-off at end of cut, for cutting larger material • Dual direction heavy duty vice
- Incorporated recirculating coolant system
- Adjustable material stop for repetitive production
- Comes complete with stand & blade

| Part No.         | MB-411CSO-3            |             |             |
|------------------|------------------------|-------------|-------------|
| Motor            | 2HP Three Phase (415V) |             |             |
| Blade Speed      | 2 Speed 38 / 77mpm     |             |             |
| Blade Size       | 27mm x 0.9mm x 3200mm  |             |             |
| Weight           | 530kg                  |             |             |
| CUTTING CAPACITY |                        |             |             |
| Cutting Angle    |                        |             |             |
| 90°              | 300mm                  | 280 x 280mm | 400 x 200mm |
| 45° Right        | 240mm                  | 220 x 220mm | 240 x 130mm |
| 60° Right        | 140mm                  | 140 x 140mm | 140 x 140mm |
| 45° Left         | 180mm                  | 160 x 160mm | 180 x 110mm |