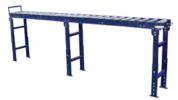

## **Roller Conveyors**

- 600mm width Conveyors
- 3m length
- 60mm roller diameter
- Part: RS600X3