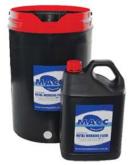

# Synthetic Metal Working Fluid

Cutting fluid designed for use with MACC coldsaws, bandsaws & metal working machinery that use a recirculating coolant system with fluid storage tank.

**Coldsaw Blades** 