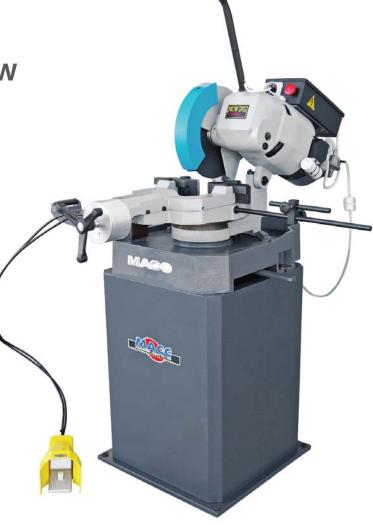

## NEW 315 DPV 315mm SWIVEL HEAD COLDSAW

## Features

As per NEW315DV with addition of pneumatic vice
• Vice automatically closes when triggered from foot control

- Vice automatically clinically clini
- Swivel head 45° left & right
- Trigger switch operation
- Quick locking double vice for burr free cutting
- Blade protection clutch
- Incorporated recirculating mechanical coolant system supplying coolant to both sides of the blade
- Adjustable material stop for repetitive production
- Compressor required to power vice
- Comes complete with blade
- Optional stand available part# MC-STAND315

| Part No.         | MC-NEW315DPV-1     |      |    | MC-NEW315DPV-3     |            |  |
|------------------|--------------------|------|----|--------------------|------------|--|
| Motor            | 2HP Single Phase   |      |    | 3HP Three Phase    |            |  |
| Blade Speed      | Single Speed 40rpm |      |    | 2 Speed 40 / 80rpm |            |  |
| Blade Size       | 315mm              |      |    |                    |            |  |
| Blade Bore       | 32mm               |      |    |                    |            |  |
| Weight           | 175kg              |      |    |                    |            |  |
| CUTTING CAPACITY |                    |      |    |                    |            |  |
| Cutting Angle    |                    | 0    |    |                    |            |  |
| 90°              | 65mm               | 90mm | 85 | x 85mm             | 120 x 70mm |  |
| 45°              | 60mm               | 80mm | 70 | 70 x 70mm 80 x 70m |            |  |

## **Optional Accessories & Consumables**

Shown with optional stand part# MC-STAND315