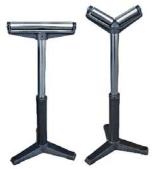

## Macc Large Saw Stand

Roller Conveyors

Straight & V-Shape Single Roller Conveyors
3m length, 300mm -

600mm width Conveyors

Synthetic Metal Working Fluid

Cutting fluid designed for use with MACC coldsaws, bandsaws & metal working machinery that use a recirculating coolant system with fluid storage tank.